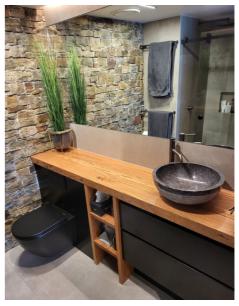

Charged with recreating the cosy chaletstyle abode, designers Tobi Farthing and Brett Lancelot turned to exterior stacked stone to construct a statement feature wall, combining it with custom-made matt-black cabinetry, a solid-timber countertop and a natural stone basin — polished inside and hammer-finished on the outside — to achieve a moody ambience while still allowing for ample storage and general practicality.

Custom-made fixtures, in the form of a barn-style glass shower screen and sheet mirror, complete the inspired interior, which is further enhanced by large-format Maku floor tiles, a matt-black toilet and Greens Textura shower, tapware, all in statement gunmetal.

## **FEATURE FOCUS**

Vanity Custom made by Kitchens By Alliance and Brod Garde Timber Basin Vividstone

**Shower** Greens Tapware **Taps** Greens Tapware **Mirror** Euroglass

**Shower screen** Euroglass **Toilet suite** Fienza / Geberit