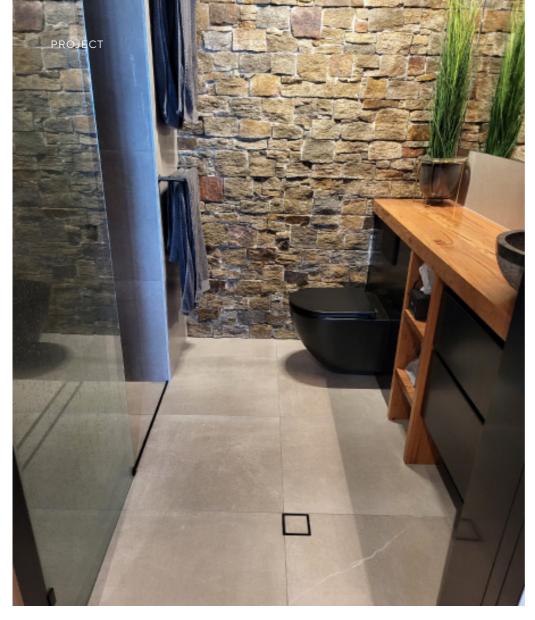

Charged with recreating the cosy chaletstyle abode, designers Tobi Farthing and Brett Lancelot turned to exterior stacked stone to construct a statement feature wall, combining it with custom-made matt-black cabinetry, a solid-timber countertop and a natural stone basin — polished inside and hammer-finished on the outside — to achieve a moody ambience while still allowing for ample storage and general practicality.

Custom-made fixtures, in the form of a barn-style glass shower screen and sheet mirror, complete the inspired interior, which is further enhanced by large-format Maku floor tiles, a matt-black toilet and Greens Textura shower, tapware, all in statement gunmetal.

The innovative space is an undeniable standout and the stacked stone look was such a success that the owners carried it through to the wall at their entrance.

**Design** Tobi Farthing and Brett Lancelot **Build** Paul Farthing (All Bathroom Gear)